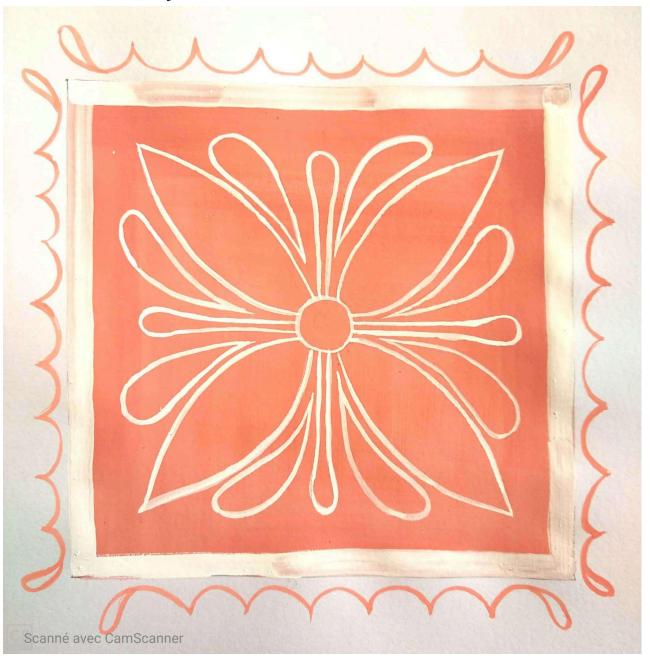

Subject: Art, Date: 29.4.24

Topic: Alpana

Subject Teachers: Ms Surinder Kalsi, Ms Harnoor Suri

Instructions:

Follow the steps shown below to draw the outline of the Alpana.

CS canné avec CamScanner

Subject: Art, Date: 29.4.24

Topic: Alpana

Subject Teachers: Ms Surinder Kalsi, Ms Harnoor Suri

CS canné avec CamScanner

Subject: Art, Date: 29.4.24

Topic: Alpana

Subject Teachers: Ms Surinder Kalsi, Ms Harnoor Suri

CScanné avec CamScanner

Tender Heart High School

Class: VII

Subject: Art, Date: 29.4.24

Topic: Alpana

Subject Teachers: Ms Surinder Kalsi, Ms Harnoor Suri

Subject: Art, Date: 29.4.24

Topic: Alpana

Subject Teachers: Ms Surinder Kalsi, Ms Harnoor Suri