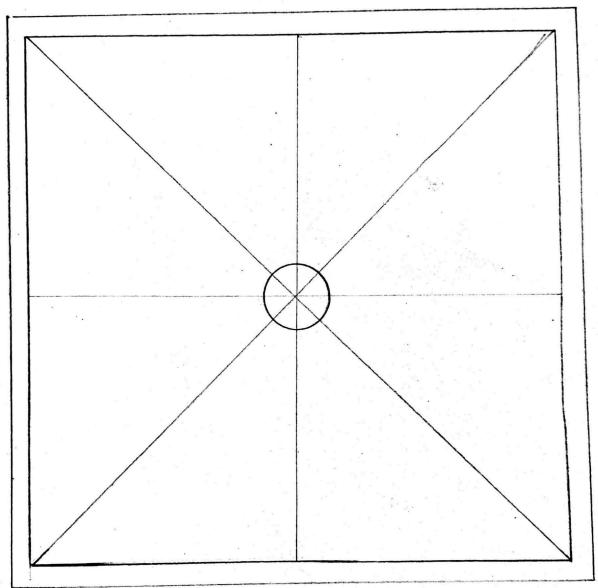

Subject: Art, Date: 29.4.24

Topic: Alpana

Subject Teachers: Ms Surinder Kalsi, Ms Harnoor Suri

Instructions:

Follow the steps shown below to draw the outline of the Alpana.

CS canné avec CamScanner

Subject: Art, Date: 29.4.24