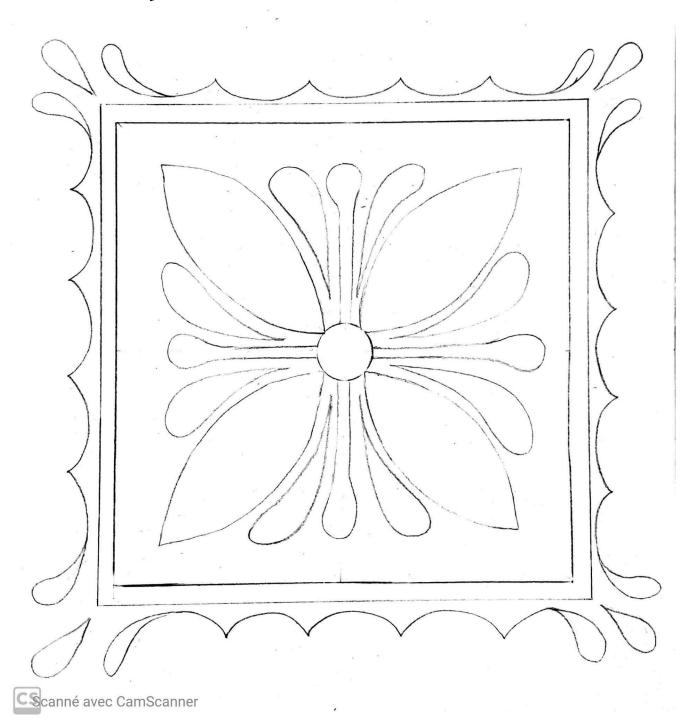

Tender Heart High School

Class: VII

Subject: Art, Date: 29.4.24

Topic: Alpana

Subject Teachers: Ms Surinder Kalsi, Ms Harnoor Suri

Subject: Art, Date: 29.4.24

Topic: Alpana

Subject Teachers: Ms Surinder Kalsi, Ms Harnoor Suri